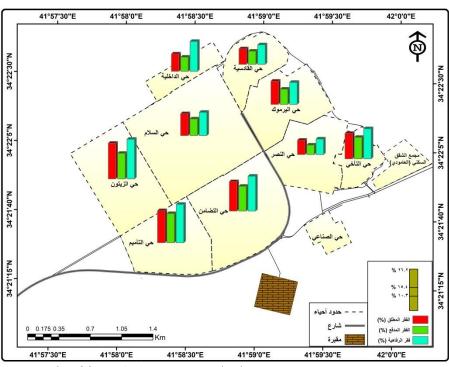

#### ثالثا: تصنيف الفقر الحضرى:

في ضوء ما تقدم من تحليل خصائص منطقة البحث وطبيعة مؤشرات التنمية البشرية التي تعكس حالات الفقر ومستويات انتشارها، واجراء المقارنة اللازمة لإظهار الفوارق في كافة المجالات المتعلقة بالعجز المادي والعوز المعنوي وما يترتب عليه من تغيرات في واقع المجتمع، تبرز ضرورة تصنيف الفقر وفق المعيار العالمي المعتمد من قبل الأمم المتحدة، كذلك استظهار التوزيع النسبي بين الاحياء السكنية كما موضح في الجدول (۹، ۱۰) وامتدادها المكاني في الخريطة (۳، ٤) من خلال ما افرزته محاور البحث (البيانات العامة، السكن، الوضع الاجتماعي، الحياة الاقتصادية، والخدمات) وعلى النحو الآتي:

جدول (١٠) التوزيع النسبي لأصناف الفقر في مدينة عنه

| فقر الرفاهية (%) | الفقر المدقع (%) | الفقر المطلق (%) | الاحياء السكنية            |
|------------------|------------------|------------------|----------------------------|
| 17.9             | ۸.٧              | ١٠.٣             | القادسية                   |
| ١٠.٣             | ٦.٣              | 9.0              | النصر                      |
| 1 ٤.٦            | ١٠.١             | 10.5             | اليرموك                    |
| 19.9             | 1 £ . ٢          | ١٦.٨             | التأخي                     |
| 10.5             | 11               | 1 2.0            | السلام                     |
| ۲۳.۱             | ١٦.٤             | 19.0             | التضامن                    |
| ۲٥.٤             | 19.7             | 71.7             | التأميم                    |
| 19.1             | ٩.٤              | 11.0             | الداخلية                   |
| 77.7             | ١٦.٩             | ۲۳.٦             | الزيتون                    |
| _                | _                | _                | مجمع الشقق + الحي الصناعي* |

المصدر: الدراسة الميدانية (استمارة استبيان).

اما مدينة عنه؛ فتركز هذا الصنف جاء بنسب أقل من النوع الاول، اذ شكلت احياء (التضامن ، التأميم ، الزيتون) أعلى النسب بين احياء المدينة نتيجة قلة توفر فرص العمل المناسبة وتدني في مستوى الخدمات اللازمة وعند المقارنة بمدينة الرطبة نجد ان نسبة الانتشار اقل وبشكل واضح للأسباب التي تم ذكرها في النوع الأول.

124

<sup>\*</sup> مجمع الشق والحي الصناعي خالية من السكان .

خريطة (٤) التوزيع النسبي لأصناف الفقر في مدينة عنه

المصدر: بالاعتماد على جدول (١٠) ، وبرنامج Arc Map 10.4.1.