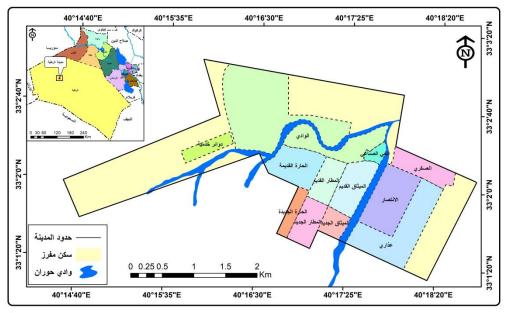

#### ١ – الموقع والحدود:

تتكون منطقة البحث من جزئيين منفصلين عن بعضهما ويختلفان في الموقع والحدود والامتداد وكما يأتي: مدينة الرطبة: تشير معطيات الخريطة (١) بأنها تقع غرب الانبار وسط الصحراء بعيداً عن نهر الفرات المنتشرة على امتداده معظم المراكز الحضرية في المحافظة ترتب عليه ضعف الأنشطة الاقتصادية بشكل عام مما أثر سلباً على فرص العمل والدخل الفردي ومستويات الفقر، اما الحدود المكانية ظهر ان المدينة يحدها من الشمال الجمهورية العربية السورية ومن الغرب والجنوب الغربي المملكة الأردنية الهاشمية والمملكة العربية السعودية ، فضلاً عن حدودها المحلية من جهة الشمال الشرقي عكاشات وقضاء القائم ومن جهة الشرق خط الحدود (٩٠) مع قضاء الرمادي ومن جهة الجنوب ناحية النخيب ، في حين حددت احداثياتها فلكياً بين دائرتي عرض (١٩٥٥'30 - ١٣'2'3'33) شمالا وخطي طول في حين حددت احداثياتها فلكياً بين دائرتي عرض (١٩٥٥'30 - ١٣'2'3'33)

خريطة (١) موقع مدينة الرطبة

المصدر: بالاعتماد على : - جمهورية العراق ، وزارة الموارد المائية ، مديرية المساحة العامة ، خريطة الانبار الإدارية ، ۲۰۱۸ ، مقياس (۲۰۰۰۰۱) .

- خريطة التصميم الاساس لمدينة الرطبة ٢٠١٨ ، مقياس (٢ : ٢٥٠٠٠) . وبرنامج Arc Map 10.4.1.
- Republic of Iraq, Ministry of Water Resources, Directorate of Public Survey, Anbar Administrative Map, 2018, Scale (1: 500000).
- The basic design map for the city of Rutba 2018, scale (1: 25000)