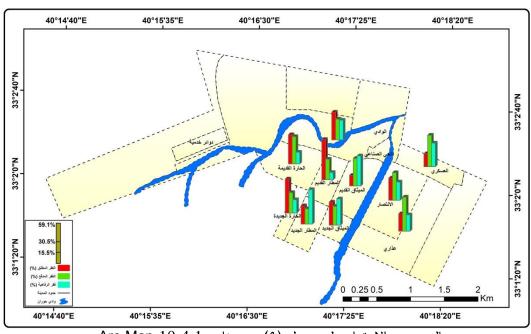

#### ثالثا: تصنيف الفقر الحضرى:

في ضوء ما تقدم من تحليل خصائص منطقة البحث وطبيعة مؤشرات التنمية البشرية التي تعكس حالات الفقر ومستويات انتشارها، واجراء المقارنة اللازمة لإظهار الفوارق في كافة المجالات المتعلقة بالعجز المادي والعوز المعنوي وما يترتب عليه من تغيرات في واقع المجتمع، تبرز ضرورة تصنيف الفقر وفق المعيار العالمي المعتمد من قبل الأمم المتحدة، كذلك استظهار التوزيع النسبي بين الاحياء السكنية كما موضح في الجدول (۹، ۱۰) وامتدادها المكاني في الخريطة (۳، ٤) من خلال ما افرزته محاور البحث (البيانات العامة، السكن، الوضع الاجتماعي، الحياة الاقتصادية، والخدمات) وعلى النحو الآتي:

#### ۱ – الفقر المطلق Absolute poverty :

هو الحالة التي لا يستطيع فيها الفرد عبر التصرف بدخله الوصول الى اشباع حاجاته الأساسية المتمثلة ب(الغذاء، المسكن، الملبس، التعليم، الصحة، والنقل)، وقد تركز هذا الصنف من الفقر في الاحياء القديمة لمدينة الرطبة (الحارة القديمة ، المطار القديم ، عذاري) وأجزاء متفرقة من الانتصار والوادي واطراف المدينة من التجاوزات بنسب متباينة وخاصة في الدور المتهالكة التي تعاني من نقص حاد في الخدمات وتدهور الحياة الاقتصادية والاجتماعية.

اما بالنسبة إلى مدينة عنه؛ فكل المؤشرات تشير إلى أنّ هذا الصنف اقل انتشارا مقارنة بمدينة الرطبة كما موضح في الخريطة انفة الذكر، اذ إنّ تركز الانتشار في احياء (التآخي، الزيتون، التأميم) كان بنسبة أكبر من الاحياء الاخرى بسبب مستوى الدخل للأسر المتواجدة في هذه الاحياء، الا ان هذه النسب أقل مما هي عليه في مدينة الرطبة بسبب أنّ الحياة الاقتصادية والاجتماعية وحالات السكن والخدمات فيها افضل، إذ سجلت تحسنا واضحا في أدائها.

جدول (٩) التوزيع النسبي لأصناف الفقر في مدينة الرطبة

| فقر الرفاهية (%) | الفقر المدقع (%) | الفقر المطلق (%) | الاحياء السكنية             |
|------------------|------------------|------------------|-----------------------------|
| ٤٤.١             | ٤٠.٤             | 10.0             | الميثاق القديم              |
| ٣٨.٦             | ۲٧.٦             | ٣٣.٨             | الميثاق الجديد              |
| 17.1             | ٤٠.١             | ٤٢.٨             | الحارة القديمة              |
| 19.7             | ٣٠.٢             | 01               | الحارة الجديدة              |
| ١٠.٧             | ٣٠.٢             | 09.1             | المطار القديم               |
| ٥٠.٦             | 77.0             | ٢٦.٩             | المطار الجديد               |
| ۲۸.۸             | ٣٠.٥             | ٤ • .٧           | الوادي                      |
| ٨.٦٢             | ٤٠.٦             | ٣٢.٦             | الانتصار                    |
| ٣٤.٦             | ٤٦.٢             | 19.7             | العسكري                     |
| 7 £ . 1          | ٥٠.٢             | ۲٥.٧             | عذاري                       |
| _                | _                | _                | دوائر خدمية + الحي الصناعي* |

المصدر: الدراسة الميدانية (استمارة استبيان).

خريطة (٣) التوزيع النسبي لأصناف الفقر في مدينة الرطبة

المصدر: بالاعتماد على جدول (٩) ، وبرنامج Arc Map 10.4.1.