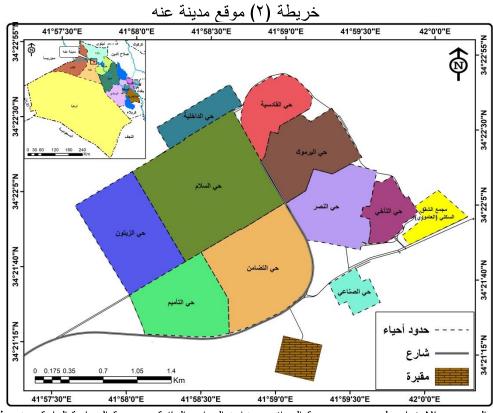

- · المصدر: بالاعتماد على : جمهورية العراق ، وزارة الموارد المائية ، مديرية المساحة العامة ، خريطة الانبار الإدارية، ٢٠١٨ ، مقياس (٥٠٠٠٠٠) .
  - خريطة التصميم الاساس لمدينة عنه ٢٠١٨ ، مقياس (٢ : ٢٥٠٠٠) . وبرنامج Arc Map 10.4.1.
- Republic of Iraq, Ministry of Water Resources, Directorate of Public Survey, Anbar Administrative Map, 2018, Scale (1: 500000).
- The basic design map for the city of Ana 2018, scale (1: 25000)